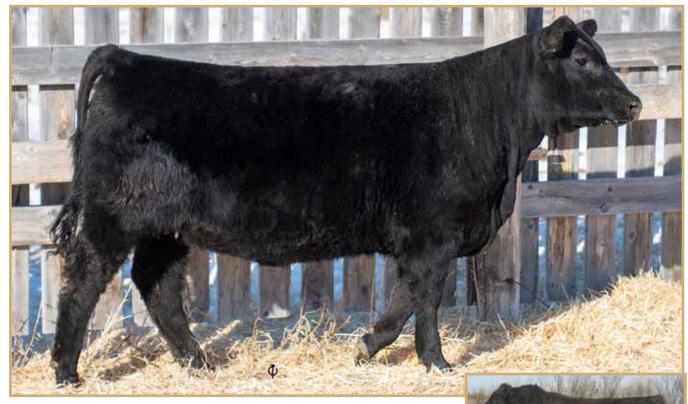

# **WWF MAIN STREET MISSIE 18K**

WW 18K FEBRUARY 15 2022 #2280247

32

CRESCENT CREEK MAIN EVENT 6H

MINBURN MAIN EVENT 181N MINBURN ERICA 123H

# S: MINBURN MAIN STREET 146S

MINBURN LANCER 31F MINBURN KEEPSAKE 16J MINBURN KEEPSAKE 78G

**RA LINCOLN W144** 

S TITLEST 1145

S CORA 572

|              | WTs  | EPDs |
|--------------|------|------|
| BW           | 98   | 4.4  |
| ww           | 679  | 57   |
| Feb 28<br>WT | 1066 | 111  |
| MILK         |      | 26   |
| AGE<br>DAM   | 6    |      |

# **D: WWF TITLEST MISSIE 11D**

CRESCENT CREEK IRON MAN 93R

WWF IRON MISSIE 6B

WWF PRIME TIME MISSIE 75M

We dug deep in our semen vault to get these Main Street daughters but it sure was worth it when you look at this princess. A female with lots of power and growth that travels through the pen so easily.

WWF MAIN STREET MISSIE 18K - LOT 32