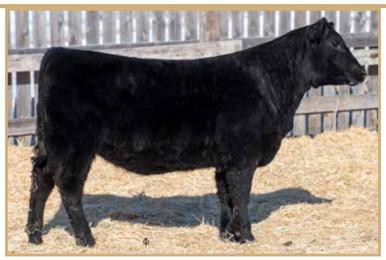

# WWF MAIN STREET BLACKBIRD 32K 33 WW 32K FEBRUARY 21 2022 # 2280258

CRESCENT CREEK MAIN EVENT 6H

MINBURN MAIN EVENT 181N MINBURN ERICA 123H

# S: MINBURN MAIN STREET 146S

MINBURN LANCER 31F MINBURN KEEPSAKE 16J MINBURN KEEPSAKE 78G VISIONTOPLINE ROYAL STOCKMAN

VISION UNANIMOUS 1418 VISION EDELLA 665

D: WWF UNANIMOUS BLACKBIRD 218D

MYTTY IN FOCUS
WWF IN FOCUS BLACKBIRD 125X
WWF ALLIANCE BLACKBIRD 112N

|              | WTs | EPDs |
|--------------|-----|------|
| BW           | 82  | 4.2  |
| ww           | 621 | 47   |
| Feb 28<br>WT | 941 | 93   |
| MILK         |     | 23   |
| AGE<br>DAM   | 6   |      |

MINBURN MAIN STREET 146S - SIRE LOT 33

Here's one of your last chances to get your hands on a Minburn Main Street daughter.

WWF TORQUE POPPY ANN 33K - LOT 34