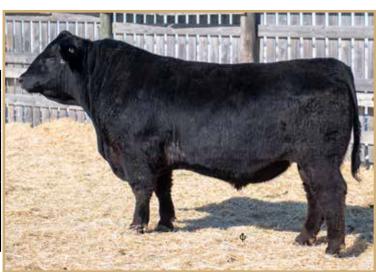

MILK

**AGE** 

DAM

SITZ ALLIANCE 6595 CRESCENT CREEK ALLIANCE 29N KBJ MISS COMPRESS 862K

S: CRESCENT CREEK IRON MAN 93R

**CRESCENT CREEK CHIEF 80G** CRESCENT CREEK DANA 35M **TERRLENE DANA 32A** 

HF KODIAK 5R **EVERBLACK KODIAK 1W SOO LINE ERROLLINE 7185** 

D: WWF KODIAK BLACKBIRD 139Z

CRESCENT CREEK IRON MAN 93R WWF IRON BLACKBIRD 149U

WWF KRUGERRAND BLACKBIRD E 76R

| A MILES |        |
|---------|--------|
|         |        |
| all the |        |
|         | TIME A |
|         |        |
| 自然的 五个  |        |

WINDY WILLOWS IRON MAN 11J - LOT 3