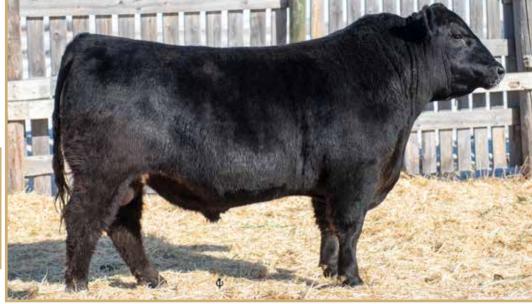

# WINDY WILLOWS FORTUNE 54J

WWHS 54J MARCH 15 2021 #2233469

HF TIGER 5T
J SQUARE S JAG 309A
MVF LADY ANN 934S
S: DOUBLE C FORTUNE 575F
YOUNG DALE XCALIBER

YOUNG DALE XCALIBER 32X YOUNG DALE MADAME PRIDE 125B S A V MADAME PRIDE 0261

CONNEALY ONWARD SITZ UPWARD 307R SITZ HENRIETTA PRIDE 81M

D: WWF UPWARD ERICA 96Y
E&B 1483 SCOTCHMAN 543
WWF SCOTCHMAN ERICA 90M
WWF PUCKETT ERICA 70H

|              | WTs  | EPDs |
|--------------|------|------|
| BW           | 92   | 1.5  |
| ww           | 776  | 58   |
| YW           | 1253 | 100  |
| Feb 28<br>WT | 1925 |      |
| MILK         |      | 33   |
| AGE<br>DAM   | 11   |      |
|              |      |      |