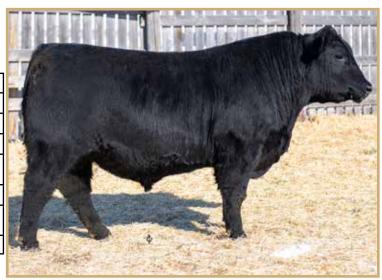

|      | 25   |
| AGE<br>DAM         | 4    |      |
| CALVING EASE ELITE |      |      |

## WINDY WILLOWS AMBUSH 70J - LOT 9

# WINDY WILLOWS MAGA 71J

WW 71J MARCH 24 2021 #2225986

EXAR PAY STUB 40 5S JUSTAMERE 40 M.A.G.A. 105D EXAR MISS BARBARA 1075

# S: NRA MAGA 28G

WIWA CREEK RUSH LAKE 71'12 DIAMOND T BARDOLIA 1441 JL BARDOLIA 8188

MJLC BOOMER 19Y WINDY WILLOWS BIG BANG 169B WWF IN FOCUS MISSIE 130X

# D: WWF BIG BANG BELL 160G

BAD LANDS RIGHT TIME 78N WWF RIGHT TIME BELL 69T WWF EXECUTIVE BELL 63G

|              | WTs  | EPDs |
|--------------|------|------|
| BW           | 70   | 1.9  |
| ww           | 610  | 37   |
| YW           | 1132 | 74   |
| Feb 28<br>WT | 1806 |      |
| MILK         |      | 25   |
| AGE<br>DAM   | 3    |      |
| CALVING EASE |      |      |



WINDY WILLOWS MAGA 71J - LOT 10

WINDY WILLOWS FORTUNE 81J - LOT 11

# WINDY WILLOWS FORTUNE 81J

WW 81J MARCH 31 2021 APPLIED FOR

HF TIGER 5T J SQUARE S JAG 309A MVF LADY ANN 934S

# **S: DOUBLE C FORTUNE 575F**

YOUNG DALE XCALIBER 32X YOUNG DALE MADAME PRIDE 125B S A V MADAME PRIDE 0261

KG FOCAL POINT 8100 KG FOCAL POINT 2013 KG RITO LADY 0229

# D: WWF FOCAL POINT JESTRESS 154D

NORTHERN VIEW QUANTUM 83W WWF QUANTUM JESTRESS 79Z WWF MN EVENT JESTRESS 54U

| OR           |      |      |
|--------------|------|------|
|              | WTs  | EPDs |
| BW           | 80   | -    |
| ww           | 662  | 1    |
| YW           | 1096 | ı    |
| Feb 28<br>WT | 1820 |      |
| MILK         |      | -    |
| AGE<br>DAM   | 6    |      |
| CALVING EASE |      |      |

# WINDY WILLOWS FORTU