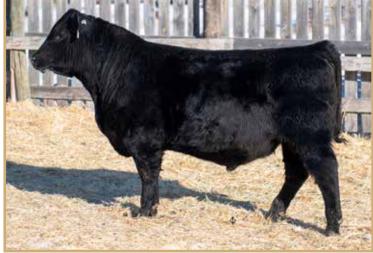

# BLACK ANGUS 2 YEAR OLD BULLS

We are pleased to offer 14 Black Angus Two Year olds. Our Two Year Pen is not picked over. We, along with our sale management team evaluate all the bulls as yearlings and make the difficult selections on which bulls go to which pens. These bulls have a great combination of growth and calving ease, all with exceptional hair coats. They are fed just right, not pushed. They were grassed from June until October north of the yard and then brought in and gradually fed a TMR of silage, chopped hay, rolled barley and pellets. They have

a large pen for lots of exercise and develop properly to ensure you get a sound, functional bull that will last you a long time. Check out the Fortune and Iron Man bulls for growth and the Ambush bulls for Calving Ease. Stop by the ranch prior to the sale for a visit and tour of the bulls.