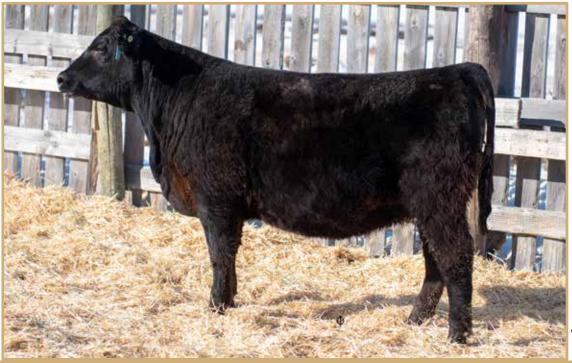

WINDY WILLOWS FORTUNE 61J - LOT 4

DOUBLE C FORTUNE 575F -SIRE LOT 4

WINDY WILLOWS AMBUSH 62J - LOT 5