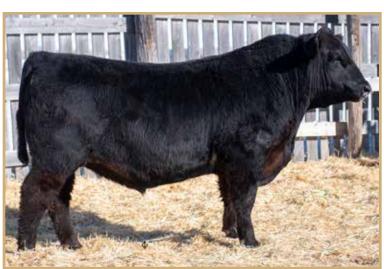

WINDY WILLOWS FORTUNE 61J - LOT 4

DOUBLE C FORTUNE 575F -SIRE LOT 4

WINDY WILLOWS AMBUSH 62J - LOT 5