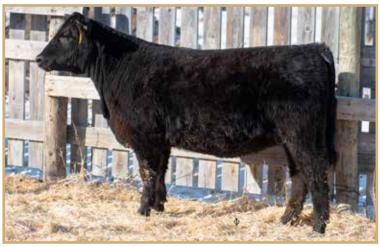

# **WINDY WILLOWS CASH 76J**

WW 76J MARCH 27 2021 #2225990

BARSTOW CASH U-2 CURRENCY 369C U-2 SALLY 215A

S: SPRUCE VIEW CURRENCY 108E A A R TEN X 7008

SPRUCE VIEW GEORGINA 1C SPRUCE VIEW GEORGINA 151A CONNEALY PRODUCT 568 CONNEALY FINAL PRODUCT EBONISTA OF CONANGA 471

D: WWF FINAL PRODUCT BARBARA 63E DRYLAND MAX 533 EASTONDALE BARBARA 73'09 EASTONDALE BARBARA 66'06

|              | WTs  | EPDs |
|--------------|------|------|
| BW           | 84   | 2.5  |
| ww           | 853  | 68   |
| YW           | 1382 | 123  |
| Feb 28<br>WT | 2048 |      |
| MILK         |      | 29   |
| AGE<br>DAM   | 5    |      |
|              |      |      |