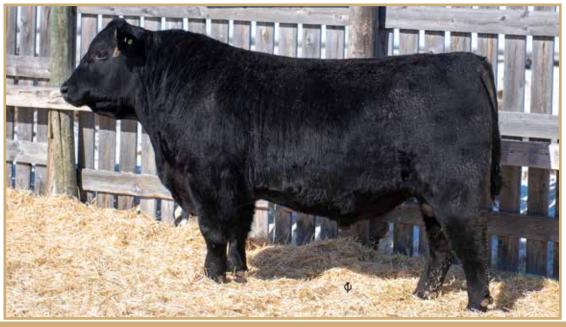

# **WINDY WILLOWS CASH 76J**

WW 76J MARCH 27 2021 #2225990

BARSTOW CASH U-2 CURRENCY 369C U-2 SALLY 215A

S: SPRUCE VIEW CURRENCY 108E A A R TEN X 7008

SPRUCE VIEW GEORGINA 1C SPRUCE VIEW GEORGINA 151A CONNEALY PRODUCT 568 CONNEALY FINAL PRODUCT EBONISTA OF CONANGA 471

D: WWF FINAL PRODUCT BARBARA 63E DRYLAND MAX 533 EASTONDALE BARBARA 73'09 EASTONDALE BARBARA 66'06

|              | WTs  | EPDs |
|--------------|------|------|
| BW           | 84   | 2.5  |
| ww           | 853  | 68   |
| YW           | 1382 | 123  |
| Feb 28<br>WT | 2048 |      |
| MILK         |      | 29   |
| AGE<br>DAM   | 5    |      |
|              |      |      |