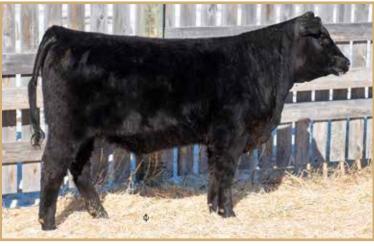

# WWF TORQUE POPPY ANN 33K

WTs

76

594

869

8

BW

ww

Feb 28 WT

**MILK** 

AGE

DAM

**EPDs** 

8.0

49

90

24

WW 33K FEBRUARY 23 2022 #2280259

S A V 8180 TRAVELER 004 S A V 004 DENSITY 4336 S A V MAY 7238

# **S: BRUIN TORQUE 5261**

CONNEALY DATELINE
FALCON BLACKBIRD 6071
VERMILION BLACKBIRD 5044
CONNEALY IMPRESSION
CONNEALY IMPRINT 8317
ELLINA OF CONANGA 868 7127

# D: WWF IMPRINT POPPY ANN 48B

CRESCENT CREEK IRON MAN 93R WWF IRON POPPY ANN 166U WWF COALITION POPPY ANN 78R

A fancy made female that should be on everyone's list. She's out of a Poppy Ann 8-year-old cow that continues to impress.