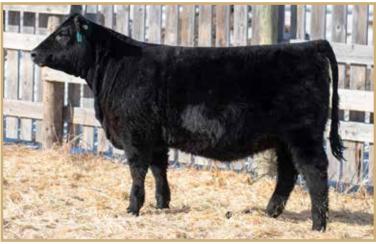

d to Shamrock Grazing in the 2022 bull sale.

|              | WTs | EPDs |
|--------------|-----|------|
| BW           | 84  | 1.8  |
| ww           | 576 | 49   |
| Feb 28<br>WT | 934 | 93   |
| MILK         |     | 23   |
| AGE<br>DAM   | 5   |      |

# WWF AMBUSH ELBA 11K

WWHS 11K FEBRUARY 07 2022 #2280321

**DBRL AMBUSH 33U** SANDY BAR AMBUSH 10Y CFS LADY 8U

## S: VALLEY BLOSSOM AMBUSH 721F

**HOLMAN COOL COUNTRY 845 VALLEY BLOSSOM LASS 13Y** JOINT CREEK 3R LAD 723T S A V BRILLIANCE 8077 **ADA CHALLENGER 119C** ADA UNFORGETABLE GIRL 1H'08

# D: GOLD-BAR ELBA 120F

**HOOVER DAM** SHEIDAGHAN ELBA 50B SHEIDAGHAN ELBA 191Y

WWF Ambush Elba 11K has cow written all over her. A female that excels in her phenotype, tons of spring of rib, great hip, and lots of length to her spine.



30



WWF AMBUSH ELBA 11K - LOT 30

WWF AMBUSH MISS BLACKCAP 17K - LOT 31

# WWF AMBUSH MISS BLACKCAP 17K 31

WTs

88

614

993

BW

ww

Feb 28 WT

**MILK** 

AGE

DAM

**EPDs** 

2.5

48

87

22

WWHS 17K FEBRUARY 15 2022 #2280322

**DBRL AMBUSH 33U** SANDY BAR AMBUSH 10Y **CFS LADY 8U** 

# S: VALLEY BLOSSOM AMBUSH 721F

**HOLMAN COOL COUNTRY 845** VALLEY BLOSSOM LASS 13Y JOINT CREEK 3R LAD 723T HF TIGER 5T **WALKERBRAE WARRIOR 116Z** 

**MVF BEAUTY 122W** 

# D: WWF MISS BLACKCAP 115F

PLEASANT VALLEY LUTE 1207 HF MISS BLACKCAP 257B

HF MISS BLACKCAP 27R

17K has a pedigree that should attract a lot of attention. She's a granddaughter of HF Miss Blackcap 257B that Hillary purchased from Hamilton Farms as a heifer calf at CWA. This cow has done nothing but impress, with 2 very successful flu