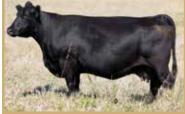

ack Angus Two Year olds. Our Two Year Pen is not picked over. We, along with our sale management team evaluate all the bulls as yearlings and make the difficult selections on which bulls go to which pens. These bulls have a great combination of growth and calving ease, all with exceptional hair coats. They are fed just right, not pushed. They were grassed from June until October north of the yard and then brought in and gradually fed a TMR of silage, chopped hay, rolled barley and pellets. They have

a large pen for lots of exercise and develop properly to ensure you get a sound, functional bull that will last you a long time. Check out the Fortune and Iron Man bulls for growth and the Ambush bulls for Calving Ease. Stop by the ranch prior to the sale for a visit and tour of the bulls.





WWF UPWARD ERICA 96Y - DAM LOT1

# WINDY WILLOWS FORTUNE 54J

WWHS 54J MARCH 15 2021 #2233469

HF TIGER 5T
J SQUARE S JAG 309A
MVF LADY ANN 934S
S: DOUBLE C FORTUNE 575F
YOUNG DALE XCALIBER

YOUNG DALE XCALIBER 32X YOUNG DALE MADAME PRIDE 125B S A V MADAME PRIDE 0261

CONNEALY ONWARD SITZ UPWARD 307R SITZ HENRIETTA PRIDE 81M

D: WWF UPWARD ERICA 96Y
E&B 1483 SCOTCHMAN 543
WWF SCOTCHMAN ERICA 90M
WWF PUCKETT ERICA 70H

|              | WTs  | EPDs |
|--------------|------|------|
| BW           | 92   | 1.5  |
| ww           | 776  | 58   |
| YW           | 1253 | 100  |
| Feb 28<br>WT | 1925 |      |
| MILK         |      | 33   |
| AGE<br>DAM   | 11   |      |
|              |      |      |

# **WINDY WILLOWS CASH 76J**

WW 76J MARCH 27 2021 #2225990

BARSTOW CASH U-2 CURRENCY 369C U-2