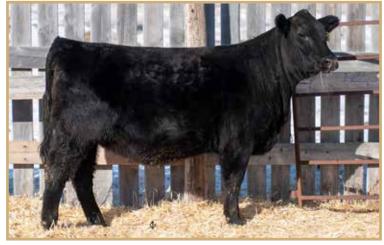

317
ELLINA OF CONANGA 868 7127

# D: WWF IMPRINT POPPY ANN 48B

CRESCENT CREEK IRON MAN 93R WWF IRON POPPY ANN 166U WWF COALITION POPPY ANN 78R

A fancy made female that should be on everyone's list. She's out of a Poppy Ann 8-year-old cow that continues to impress.

# WWF WARRIOR QUEEN 41K

WW 41K FEBRUARY 26 2022 #2280278

HF KODIAK 5R HF TIGER 5T HF ECHO 84R

# S: WALKERBRAE WARRIOR 116Z

S A V NET WORTH 4200 MVF BEAUTY 122W MVF BEAUTY 198S GEIS BALOO 13'08 MJLC BOOMER 19Y MJLC CATHERINE 70M

# D: WWF BOOMER QUEEN 112B

HARB PENDLETON 765 J H WWF PENDLETON QUEEN 98Y WWF ALLIANCE QUEEN 59R

This is a heifer with a lot of potential on paper and in person. A Walkerbrae Warrior daughter made with lots of bone, and she sure knows how to get out and move.





WWF WARRIOR QUEEN 41K - LOT 35



WWF AMBUSH ERICA 45K - LOT 36

# WWF AMBUSH ERICA 45K

WW 45K FEBRUARY 28 2022 #2280289

DBRL AMBUSH 33U SANDY BAR AMBUSH 10Y CFS LADY 8U

# S: VALLEY BLOSSOM AMBUSH 721F

HOLMAN COOL COUNTRY 845
VALLEY BLOSSOM LASS 13Y
JOINT CREEK 3R LAD 723T
GDAR GAME DAY 449
EARLY SUNSET GAME DAY 30C
EARLY SUNSET LADY ANN 92Y

## D: WWF GD ERICA 188F

KBJ ABOVE STANDARD 78X WWF STANDARD ERICA 204A WWF KRUGERRAND ERICA 48P

One of 3 Ambush daughters that offers great length and exceptional depth of rib.

36

WTs EPDs

76 0.8

40

69

22

606

851

4

BW

ww

Feb 28 WT

**MILK** 

AGE

DAM

Here's an impressive female that checks all the boxes! Another very easy doing daughter of Currency 108E. 59K has all the right numbers across the EPD chart. She's got a bright future ahead of her!

WWF CASH BARBARA