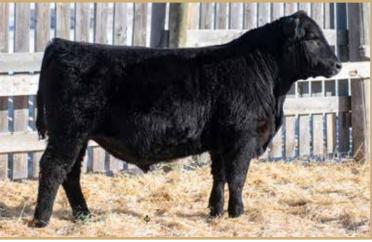

# BLACK ANGUS 2 YEAR OLD BULLS

We are pleased to offer 14 Black Angus Two Year olds. Our Two Year Pen is not picked over. We, along with our sale management team evaluate all the bulls as yearlings and make the difficult selections on which bulls go to which pens. These bulls have a great combination of growth and calving ease, all with exceptional hair coats. They are fed just right, not pushed. They were grassed from June until October north of the yard and then brought in and gradually fed a TMR of silage, chopped hay, rolled barley and pellets. They have

a large pen for lots of exercise and develop properly to ensure you get a sound, functional bull that will last you a long time. Check out the Fortune and Iron Man bulls for growth and the Ambush bulls for Calving Ease. Stop by the ranch prior to the sale for a visit and tour of the bulls.