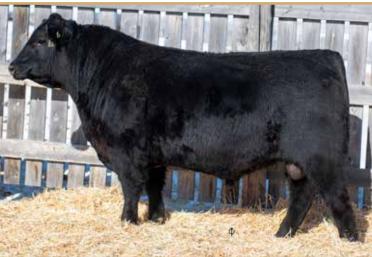

E<br>DAM   | 5       |       |
| CALVII       | NG EASE | ELITE |

13



SPRUCE VIEW CURRENCY 108E SIRE LOT 13

# WINDY WILLOWS AMBUSH 95J

WW 95J APRIL 25 2021 APPLIED FOR

**DBRL AMBUSH 33U** SANDY BAR AMBUSH 10Y CFS LADY 8U

S: VALLEY BLOSSOM AMBUSH 721F **HOLMAN COOL COUNTRY 845** 

VALLEY BLOSSOM LASS 13Y JOINT CREEK 3R LAD 723T

MJLC BOOMER 19Y WINDY WILLOWS BIG BANG 169B WWF IN FOCUS MISSIE 130X

D: WWF BB ERICA 155F

WINDY WILLOWS UPPER CUT 44Y WWF UPPER CUT ERICA 230B WWF IRON ERICA 39T

|              | WTs    | EPDs |
|--------------|--------|------|
| BW           | 80     | -    |
| ww           | 540    | -    |
| YW           | 1014   | -    |
| Feb 28<br>WT | 1758   |      |
| MILK         |        | -    |
| AGE<br>DAM   | 4      |      |
| CAI          | VING E | ASE  |



WINDY WILLOWS AMBUSH 95J - LOT 14

# **BLACK ANGUS YEARLINGS**



HA OUTSIDE 5307- SIRE LOT 15

WTs

80

674

1176

2

CALVING EASE

BW

ww

Feb 28

MILK

**AGE** 

DAM

**EPDs** 

0.6

66

116

22

# WINDY WILLOWS MOVIN ON 5K

WWHS 5K JANUARY 31 2022 #2280320

POSS EASY IMPACT 0119
BALDRIDGE ALTERNATIVE E125
BALDRIDGE BLACKBIRD A030

## S: BALDRIDGE MOVIN ON G780

G A R PROPHET
BALDRIDGE ISABEL B061
BALDRIDGE ISABEL Y69
U-2 CURRENCY 369C
SPRUCE VIEW CURRENCY 108E
SPRUCE VIEW GEORGINA 1C

# D: BELVIN BARBARA 237'20

S A V FINAL ANSWER 0035 WWF FA BARBARA 2Y

WWF BISMARCK BARBARA 18W

Windy Willows Movin' On 5K has a unique story. His granddam, 2Y was purchased from our 2019 Herd Reduction Sale by Belvin Angus, she was carrying a Currency 108E daughter. When the daughter became available