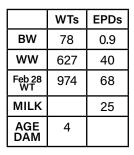

MILK

**AGE** 

DAM

SITZ ALLIANCE 6595 CRESCENT CREEK ALLIANCE 29N KBJ MISS COMPRESS 862K

S: CRESCENT CREEK IRON MAN 93R

**CRESCENT CREEK CHIEF 80G** CRESCENT CREEK DANA 35M **TERRLENE DANA 32A** 

HF KODIAK 5R **EVERBLACK KODIAK 1W SOO LINE ERROLLINE 7185** 

D: WWF KODIAK BLACKBIRD 139Z

CRESCENT CREEK IRON MAN 93R WWF IRON BLACKBIRD 149U

WWF KRUGERRAND BLACKBIRD E 76R

| A MILES |        |
|---------|--------|
|         |        |
| all the |        |
|         | TIME A |
|         |        |
| 自然的 五个  |        |