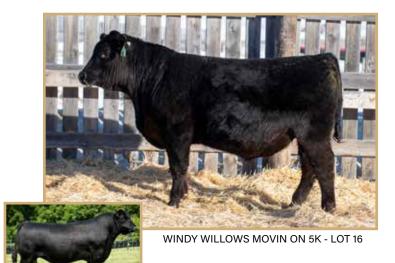

# WINDY WILLOWS MOVIN ON 5K

WWHS 5K JANUARY 31 2022 #2280320

POSS EASY IMPACT 0119
BALDRIDGE ALTERNATIVE E125
BALDRIDGE BLACKBIRD A030

# D: BELVIN BARBARA 237'20

S A V FINAL ANSWER 0035 WWF FA BARBARA 2Y

WWF BISMARCK BARBARA 18W

Windy Willows Movin' On 5K has a unique story. His granddam, 2Y was purchased from our 2019 Herd Reduction Sale by Belvin Angus, she was carrying a Currency 108E daughter. When the daughter became available at Belvin's 2021 Bull Sale we couldn't wait to snatch her up and bring her home. When we were unable to obtain anymore Bronc semen, Richard Carlson recommended we try Movin' On G780 from the Baldridge program; we have not regretted that advice. Movin' On is super calving ease with growth and milk. Great combination pedigree with Final Answer, Currency and Movin' On. This bull checks all the boxes!