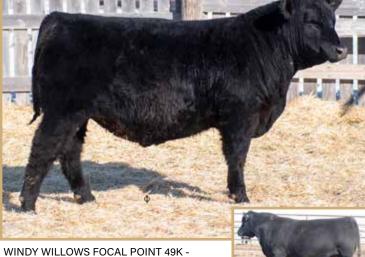

# WINDY WILLOWS FOCAL POINT 49K

WW 49K MARCH 03 2022 #2280297

MYTTY IN FOCUS KG FOCAL POINT 8100 KG PRINCESS 6304

**S: KG FOCAL POINT 2013** 

**DIAMOND MAX T549** KG RITO LADY 0229 KG RITO LADY 7681

J SQUARE S JAG 309A **DOUBLE C FORTUNE 575F** YOUNG DALE MADAME PRIDE 125B

**D: WWF FORTUNE LUCY 48H** 

SCHIEFELBEIN EFFECTIVE 61

WWF EFFECTIVE LUCY 10E WWF BOOMER LUCY 135C

Here's the only KG Focal Point 2013 calf we have on offer out of a first calf heifer. Windy Willows Focal Point 49K is rated as calving ease elite but by no means does he lack in performance and looks!

|                  |              | WTs  | EPDs    |
|------------------|--------------|------|---------|
|                  | BW           | 78   | -1.0    |
|                  | ww           | 630  | 45      |
|                  | Feb 28<br>WT | 1099 | 77      |
|                  | MILK         |      | 23      |
| 3                | AGE<br>DAM   | 2    |         |
| CALVING EASE ELI |              |      | E ELITE |

WINDY WILLOWS FOCAL POINT 49K -LOT 27

KG FOCAL POINT 2013 SIRE LOT 27