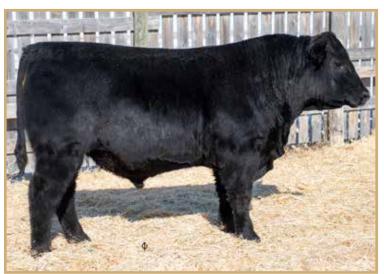

1662 |      |
| MILK         |      | 26   |
| AGE<br>DAM   | 4    |      |
| CALVING EASE |      |      |

# WINDY WILLOWS AMBUSH 63J

WW 63J MARCH 16 2021 # 2235341 TW

6

DBRL AMBUSH 33U SANDY BAR AMBUSH 10Y CFS LADY 8U

S: VALLEY BLOSSOM AMBUSH 721F

HOLMAN COOL COUNTRY 845 VALLEY BLOSSOM LASS 13Y JOINT CREEK 3R LAD 723T

GEIS BALOO 13'08

MJLC BOOMER 19Y

MJLC CATHERINE 70M

D: WWF BOOMER BLACKBIRD 238F SITZ UPWARD 307R

WWF UPWARD BLACKBIRD 110A WWF AMBUSH BLACKBIRD 206U

|              | WTs  | EPDs |
|--------------|------|------|
| BW           | 64   | 2.2  |
| ww           | 646  | 45   |
| YW           | 1157 | 79   |
| Feb 28<br>WT | 1814 |      |
| MILK         |      | 26   |
| AGE<br>DAM   | 4    |      |
| CALVING EASE |      |      |



WINDY WILLOWS AMBUSH 63J - LOT 6



WINDY WILLOWS AMBUSH 68J - LOT 7

# **WINDY WILLOWS AMBUSH 68J**

WW 68J MARCH 21 2021 #2225985

DBRL AMBUSH 33U SANDY BAR AMBUSH 10Y

CFS LADY 8U S: VALLEY BLOSSOM AMBUSH 721F

HOLMAN COOL COUNTRY 845 VALLEY BLOSSOM LASS 13Y JOINT CREEK 3R LAD 723T

HF TIGER 5T WALKERBRAE WARRIOR 116Z MVF BEAUTY 122W

D: WWF WAR ERICA 96F

NORTHERN VIEW QUANTUM 83W WWF QUANTUM ERICA 95Y WWF KRUGERRAND ERICA 48P

|              | WTs  | EPDs |
|--------------|------|------|
| BW           | 86   | 2.1  |
| ww           | 709  | 47   |
| YW           | 1191 | 82   |
| Feb 28<br>WT | 1765 |      |
| MILK         |      | 23   |
| AGE<br>DAM   | 4    |      |
|              |      |      |

# WINDY WILLOWS FORTUNE 69J

WW 69J MARCH 22 2021 #2233523

HF TIGER 5T J SQUARE S JAG 309A MVF LADY ANN 934S

**S: DO