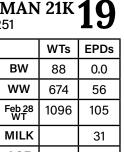

# WINDY WILLOWS HERDSMAN 21K 19 WW 21K FEBRUARY 17 2022 #2280251

BASIN PAYWEIGHT 006S BASIN PAYWEIGHT 1682 21AR O LASS 7017

# S: BALDRIDGE HERDSMAN

STYLES UPGRADE J59 BALDRIDGE ISABEL Y69 BALDRIDGE ISABEL T935 HF TIGER 5T WALKERBRAE WARRIOR 116Z

MVF BEAUTY 122W

## D: WWF WAR ERICA 128F

WINDY WILLOWS KRUGERRAND 210S

WWF KRUG2 ERICA 260Y

WWF AMBUSH ERICA 160U

Another Herdsman son with some great numbers! 21K is very well made with extra length of spine and walks freely in the bull pen. This is a calving ease bull with a birth weight EPD of 0.0, but he'll also add growth to your calves with a yearling weight EPD of +105.