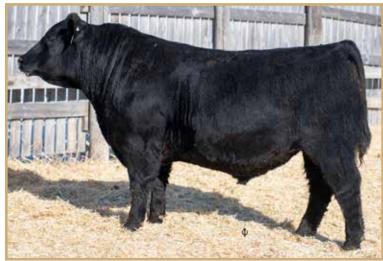

| 1382 | 79   |
| Feb 28<br>WT | 1662 |      |
| MILK         |      | 26   |
| AGE<br>DAM   | 4    |      |
| CALVING EASE |      |      |

# WINDY WILLOWS AMBUSH 63J

WW 63J MARCH 16 2021 # 2235341 TW

6

DBRL AMBUSH 33U SANDY BAR AMBUSH 10Y CFS LADY 8U

S: VALLEY BLOSSOM AMBUSH 721F

HOLMAN COOL COUNTRY 845 VALLEY BLOSSOM LASS 13Y JOINT CREEK 3R LAD 723T

GEIS BALOO 13'08

MJLC BOOMER 19Y

MJLC CATHERINE 70M

D: WWF BOOMER BLACKBIRD 238F SITZ UPWARD 307R

WWF UPWARD BLACKBIRD 110A WWF AMBUSH BLACKBIRD 206U

|              | WTs  | EPDs |
|--------------|------|------|
| BW           | 64   | 2.2  |
| ww           | 646  | 45   |
| YW           | 1157 | 79   |
| Feb 28<br>WT | 1814 |      |
| MILK         |      | 26   |
| AGE<br>DAM   | 4    |      |
| CALVING EASE |      |      |



WINDY WILLOWS AMBUSH 63J - LOT 6



WINDY WILLOWS AMBUSH 68J - LOT 7

# **WINDY WILLOWS AMBUSH 68J**

WW 68J MARCH 21 2021 #2225985

DBRL AMBUSH 33U SANDY BAR AMBUSH 10Y

CFS LADY 8U S: VALLEY BLOSSOM AMBUSH 721F

HOLMAN COOL COUNTRY 845 VALLEY BLOSSOM LASS 13Y JOINT CREEK 3R LAD 723T

HF TIGER 5T WALKERBRAE WARRIOR 116Z MVF BEAUTY 122W

D: WWF WAR ERICA 96F

NORTHERN VIEW QUANTUM 83W WWF QUANTUM ERICA 95Y WWF KRUGERRAND ERICA 48P

|              | WTs  | EPDs |
|--------------|------|------|
| BW           | 86   | 2.1  |
| ww           | 709  | 47   |
| YW           | 1191 | 82   |
| Feb 28<br>WT | 1765 |      |
| MILK         |      | 23   |
| AGE<br>DAM   | 4    |      |
|              |      |      |

# WINDY WILLOWS FORTUNE 69J

WW 69J MARCH 22 2021 #2233523

HF TIGER 5T J SQUARE S