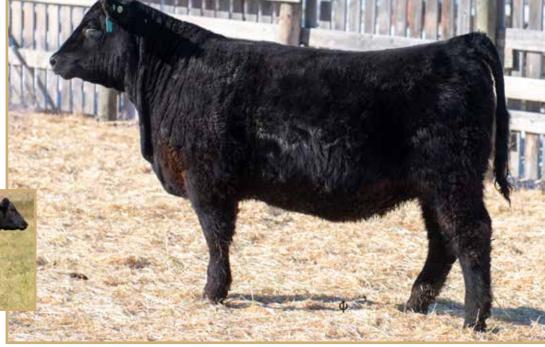

ERICA 45K - LOT 36

# WWF AMBUSH ERICA 45K

WW 45K FEBRUARY 28 2022 #2280289

DBRL AMBUSH 33U SANDY BAR AMBUSH 10Y CFS LADY 8U

# S: VALLEY BLOSSOM AMBUSH 721F

HOLMAN COOL COUNTRY 845
VALLEY BLOSSOM LASS 13Y
JOINT CREEK 3R LAD 723T
GDAR GAME DAY 449
EARLY SUNSET GAME DAY 30C
EARLY SUNSET LADY ANN 92Y

## D: WWF GD ERICA 188F

KBJ ABOVE STANDARD 78X WWF STANDARD ERICA 204A WWF KRUGERRAND ERICA 48P

One of 3 Ambush daughters that offers great length and exceptional depth of rib.

36

WTs EPDs

76 0.8

40

69

22

606

851

4

BW

ww

Feb 28 WT

**MILK** 

AGE

DAM

Here's an impressive female that checks all the boxes! Another very easy doing daughter of Currency 108E. 59K has all the right numbers across the EPD chart. She's got a bright future ahead of her!

WWF CASH BARBARA 59K -LOT 37



# WWF CASH BARBARA 59K

WWHS 59K MARCH 8 2022 #2280330

BARSTOW CASH U-2 CURRENCY 369C U-2 SALLY 215A

WWF CEDAR RIDGE BARBARA 5A -DAM LOT 37

**S: SPRUCE VIEW CURRENCY 108E** 

A A R TEN X 7008 SPRUCE VIEW GEORGINA 1C SPRUCE VIEW GEORGINA 151A

COLE CREEK BLACK CEDAR 46P COLE CREEK CEDAR RIDGE 1V

COLE CREEK CLOVANADA 49S

D: WWF CEDAR RIDGE BARBARA 5A

S A V FINAL ANSWER 0035

WWF FA BARBARA 2Y WWF BISMARCK BARBARA 18W 37

|              | WTs | EPDs |
|--------------|-----|------|
| BW           | 88  | 1.2  |
| ww           | 679 | 59   |
| Feb 28<br>WT | 953 | 104  |
| MILK         |     | 27   |
| AGE<br>DAM   | 9   |      |

# WWF CASH HOPE CORA 71K

WWHS 71K MARCH 15 2022 #2280356

BARSTOW CASH U-2 CURRENCY 369C U-2 SALLY 215A

S: SPRUCE VIEW CURRENCY 108E

A A R TEN X 7008
SPRUC