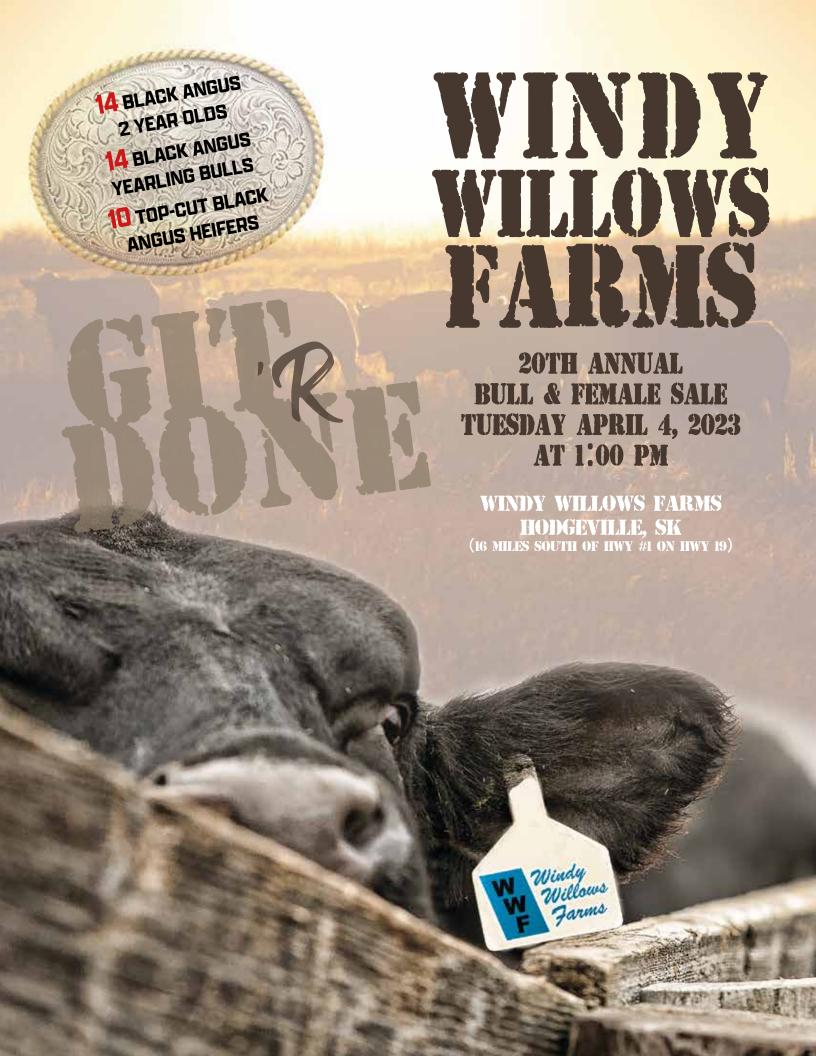

# WINDY WILLOWS JLL & FEMALE SALE

WINDY WILLOWS FARMS, HODGEVILLE, SK (16 MILES SOUTH OF HWY #1 ON HWY #19)

# **OFFERING 44 LOTS**

- 14 BLACK ANGUS 2 YEAR OLDS •
- 14 BLACK ANGUS YEARLING BULLS
  - 10 TOP -CUT OPEN HEIFERS •

| Ryan Hurlburt, Auctioneer          | (306) 292-9812 |
|------------------------------------|----------------|
| Mark Stock, Rimgman                | (403) 357-8104 |
| Mark Holowaychuk, OBI              | (403) 896-4990 |
| Roger Peters, OBI                  | (403) 828-9815 |
| Shane Castle, Castlerock Marketing | (306) 741-7485 |
| Mark Forsyth, Castlerock Marketing | (306) 784-7844 |
| Sarah Hasson, DV Auctions          | (306) 681-5340 |
| Larry Toner. Insurance             | (306) 834-7652 |

# Welcome to the 20th Annual Git R' Done Bull & Female Sale

20 years ago we took a leap of faith and decided to host our first bull sale at the farm. Many hours went into planning and preparing those first years and in 2023 we are pleased to celebrate and welcome you to our 20th Annual Git 'R Done Bull & Female Sale. Come enjoy a delicious lunch prepared by Country Hills Catering. If you are unable to join us sale day, stop by for steak supper Monday evening, the cattle will be penned for easy viewing.